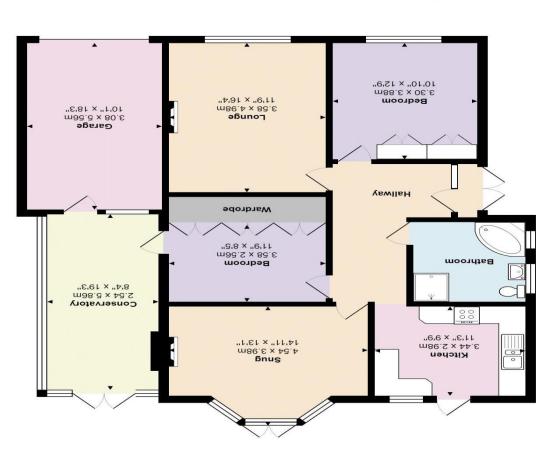

**Entrance Hall** 

Bedroom 1 10' 10'' x 12' 9'' (3.30m x 3.88m)

Lounge

**Bedroom 2** 

Conservatory

**Living Room** 

Kitchen 11' 3'' x 9' 9'' (3.43m x 2.97m)

Family Bathroom

Garage

Suosina(1)

All measurements are approximate and for display purposes only Total Area: 125.5 m² ... 1351 ft²

6607 111 0780 Cashel House, London, WIU 3JT Mayfair

12 Castle Street, Christchurch BH23 1DT Christchurch