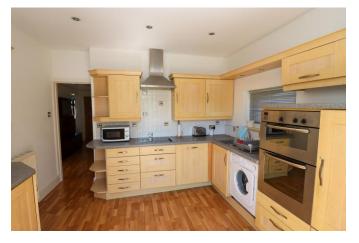

## 7 Seafield Road

Christchurch, Dorset, BH23 4ET £750,000

A fantastic opportunity to purchase this two/three bedroom detached bungalow with south facing garden and garage, located in the much sought-after location of Friars Cliff only a short walk to Avon beach. This property would make the perfect home and has a lot of potential to modernise & extend up into the roof should you require more space. The accommodation comprises of a double bedroom and a large lounge/additional bedroom at the front of the property, large 4-piece bathroom, bedroom 2 which is currently used as a dining room and has access to the conservatory. At the rear of the property, you can find the kitchen and a second lounge where both have direct access onto the garden. The garden is southfacing and mainly laid to lawn. The bungalow benefits from a garage and parking for multiple vehicles on the drive. No forward chain.

**Entrance Hall** 

Bedroom 1 10' 10'' x 12' 9'' (3.30m x 3.88m)

Lounge

**Bedroom 2** 

Conservatory

**Living Room** 

Kitchen 11' 3'' x 9' 9'' (3.43m x 2.97m)

Family Bathroom