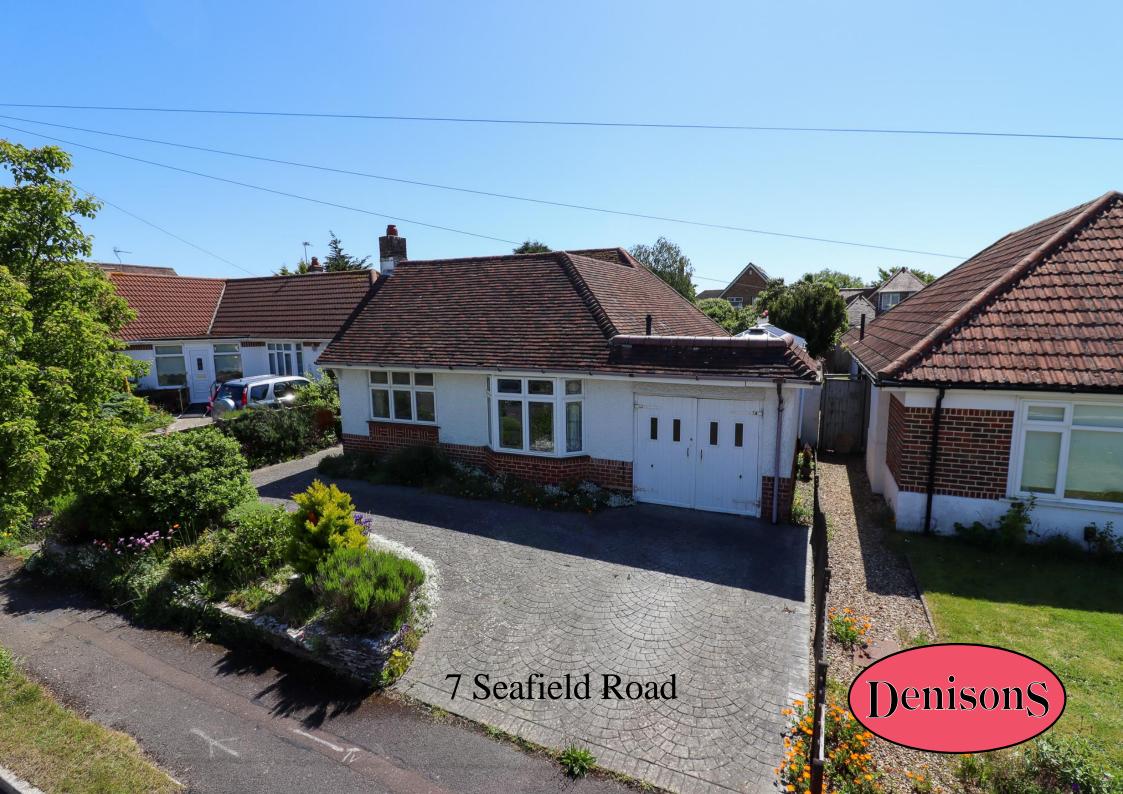

## 7 Seafield Road

Christchurch, Dorset, BH23 4ET £750,000

A fantastic opportunity to purchase this two/three bedroom detached bungalow with south facing garden and garage, located in the much sought-after location of Friars Cliff only a short walk to Avon beach. This property would make the perfect home and has a lot of potential to modernise & extend up into the roof should you require more space. The accommodation comprises of a double bedroom and a large lounge/additional bedroom at the front of the property, large 4-piece bathroom, bedroom 2 which is currently used as a dining room and has access to the conservatory. At the rear of the property, you can find the kitchen and a second lounge where both have direct access onto the garden. The garden is southfacing and mainly laid to lawn. The bungalow benefits from a garage and parking for multiple vehicles on the drive. No forward chain.