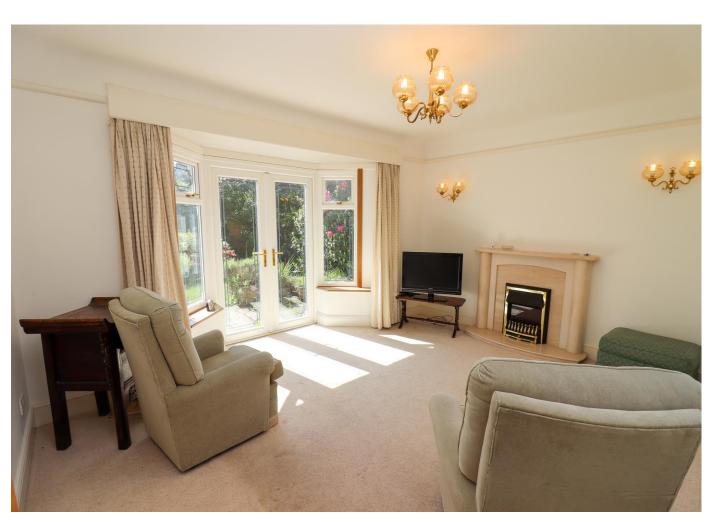

## 7 Seafield Road

Christchurch, Dorset, BH23 4ET £750,000

A fantastic opportunity to purchase this two/three bedroom detached bungalow with south facing garden and garage, located in the much sought-after location of Friars Cliff only a short walk to Avon beach. This property would make the perfect home and has a lot of potential to modernise & extend up into the roof should you require more space. The accommodation comprises of a double bedroom and a large lounge/additional bedroom at the front of the property, large 4-piece bathroom, bedroom 2 which is currently used as a dining room and has access to the conservatory. At the rear of the property, you can find the kitchen and a second lounge where both have direct access onto the garden. The garden is southfacing and mainly laid to lawn. The bungalow benefits from a garage and parking for multiple vehicles on the drive. No forward chain.

**Entrance Hall** 

Bedroom 1 10' 10'' x 12' 9'' (3.30m x 3.88m)

Lounge

**Bedroom 2** 

Conservatory

**Living Room** 

Kitchen 11' 3'' x 9' 9'' (3.43m x 2.97m)

Family Bathroom