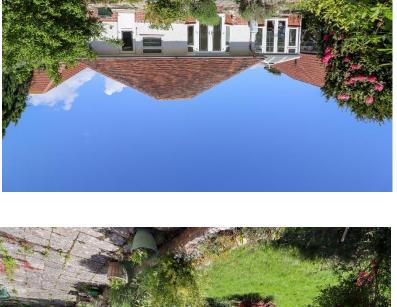

## 7 Seafield Road

Christchurch, Dorset, BH23 4ET £750,000

A fantastic opportunity to purchase this two/three bedroom detached bungalow with south facing garden and garage, located in the much sought-after location of Friars Cliff only a short walk to Avon beach. This property would make the perfect home and has a lot of potential to modernise & extend up into the roof should you require more space. The accommodation comprises of a double bedroom and a large lounge/additional bedroom at the front of the property, large 4-piece bathroom, bedroom 2 which is currently used as a dining room and has access to the conservatory. At the rear of the property, you can find the kitchen and a second lounge where both have direct access onto the garden. The garden is southfacing and mainly laid to lawn. The bungalow benefits from a garage and parking for multiple vehicles on the drive. No forward chain.