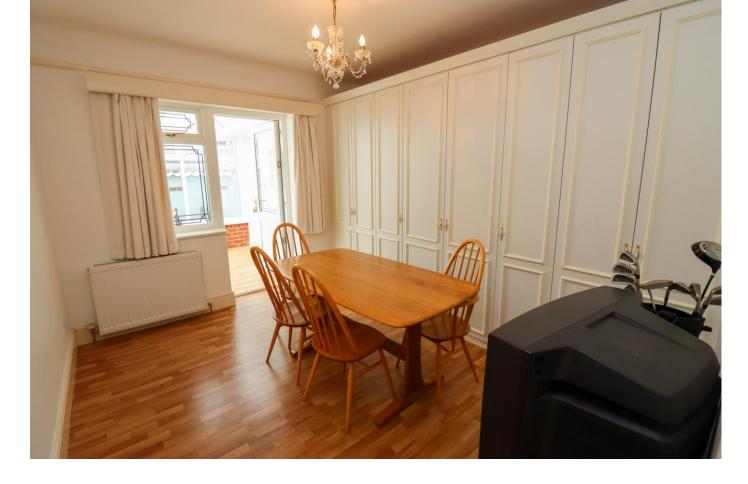

**Entrance Hall** 

Bedroom 1 10' 10'' x 12' 9'' (3.30m x 3.88m)

Lounge

**Bedroom 2** 

Conservatory

**Living Room** 

Kitchen 11' 3'' x 9' 9'' (3.43m x 2.97m)

Family Bathroom